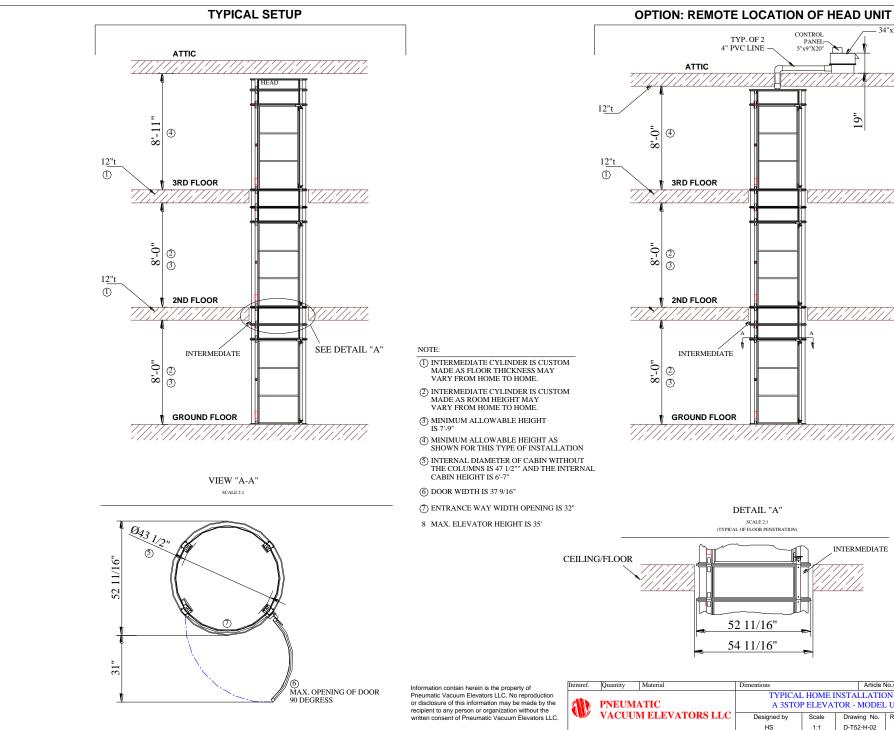

SCALE 2:1 (TYPICAL OF FLOOR PENETRATION)

52 11/16" 54 11/16"

Нe

INTERMEDIATE

| f. | Quantity                          | Material | Dimentions                                                     | Article N    | Article No./ Reference    |          |                  |
|----|-----------------------------------|----------|----------------------------------------------------------------|--------------|---------------------------|----------|------------------|
| ¢, | PNEUMATIC<br>VACUUM ELEVATORS LLC |          | TYPICAL HOME INSTALLATION FOR<br>A 3STOP ELEVATOR - MODEL UB52 |              |                           |          |                  |
|    |                                   |          | Designed by<br>HS                                              | Scale<br>1:1 | Drawing No.<br>D-T52-H-02 | Rev<br>0 | Date<br>11/15/10 |