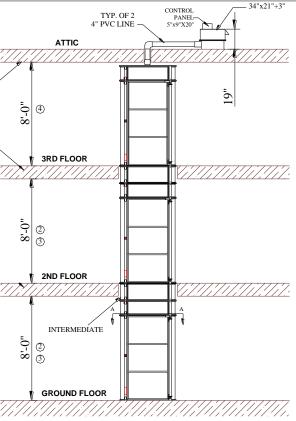

SCALE 2:1 (TYPICAL OF FLOOR PENETRATION)

52 11/16" 54 11/16"

Нe

INTERMEDIATE

| f. | Quantity                          | Material | Dimentions                                                     | Article N    | Article No./ Reference    |          |                  |
|----|-----------------------------------|----------|----------------------------------------------------------------|--------------|---------------------------|----------|------------------|
| ¢, | PNEUMATIC<br>VACUUM ELEVATORS LLC |          | TYPICAL HOME INSTALLATION FOR<br>A 3STOP ELEVATOR - MODEL UB52 |              |                           |          |                  |
|    |                                   |          | Designed by<br>HS                                              | Scale<br>1:1 | Drawing